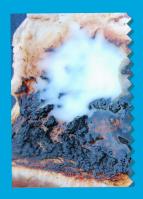

#### WHITE PHOSPHOROUS BURNS

An important feature for the tactical environment is Water-Jel's ability to quench white phosphorous. Water-Jel dressings and blankets have been shown to effectively delay re-ignition, supporting safe medical transport on to a military hospital setting.