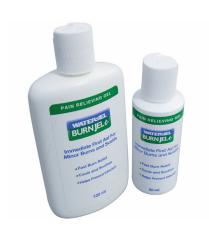

#### Burn-Jel®

Burn-Jel is our unique 96% water-based gel with hyaluronic acid – exactly the same technology used in our dressings and blankets.

Burn-Jel in a bottle is ideal for small spot burns, as it draws out the excess heat dissipating it quickly and safely.

Burn-Jel is available in boxed batches of 3, 6, 24 or storage boxes of 1000, ready to add to kits in all contexts from domestic and catering settings to emergency services and heavy industry.