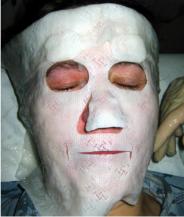

Patient with Partial-thickness Steam Burn Application of Water-Jel Facial Dressing

Post-treatment with Water-Jel