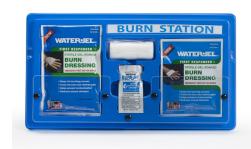

#### **Burn Kits & Burn Stations**

Water-Jel Burn Kits and Emergency Burn Stations are specifically designed to offer a versatile configuration of emergency burn dressings, blankets and gel sachets.

The range is designed to better meet the different work environments of emergency first responders, safety managers, and medical professionals, including: Emergency medical & rescue teams. Both civilian & military trauma hospital EDs, paramedics, emergency medical technicians, first aid responders. international fire & rescue, International police forces, Wilderness ems, mountain rescue teams, coast guard, Sea air rescue, on/offshore refineries, utility companies, maritime industry