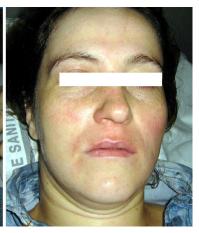

Patient with Partial-thickness Steam Burn Application of Water-Jel Facial Dressing

Post-treatment with Water-Jel