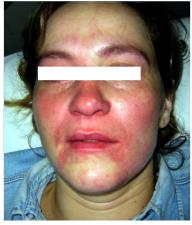

Patient with Partial-thickness Steam Burn Application of Water-Jel Facial Dressing

Post-treatment with Water-Jel