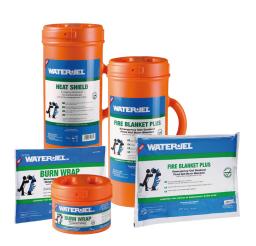

#### Fire Blankets

Water-Jel Fire Blankets effectively extinguish smoldering clothing and small fires, and are ideally packaged for easy-access storage in front line emergency vehicles, aircraft, water-craft, labs, theaters and all industrial settings. They are available in three sizes: 9672 / 7260 / 3630 stored in rugged hard case canisters and easy store foil pouches.

The blankets are also saturated in our unique soft water-based, water-soluble gel.