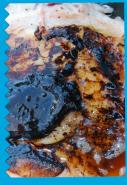

#### WHITE PHOSPHOROUS BURNS

An important feature for the tactical environment is Water-Jel's ability to quench white phosphorous. Water-Jel dressings and blankets have been shown to effectively delay re-ignition, supporting safe medical transport on to a military hospital setting.